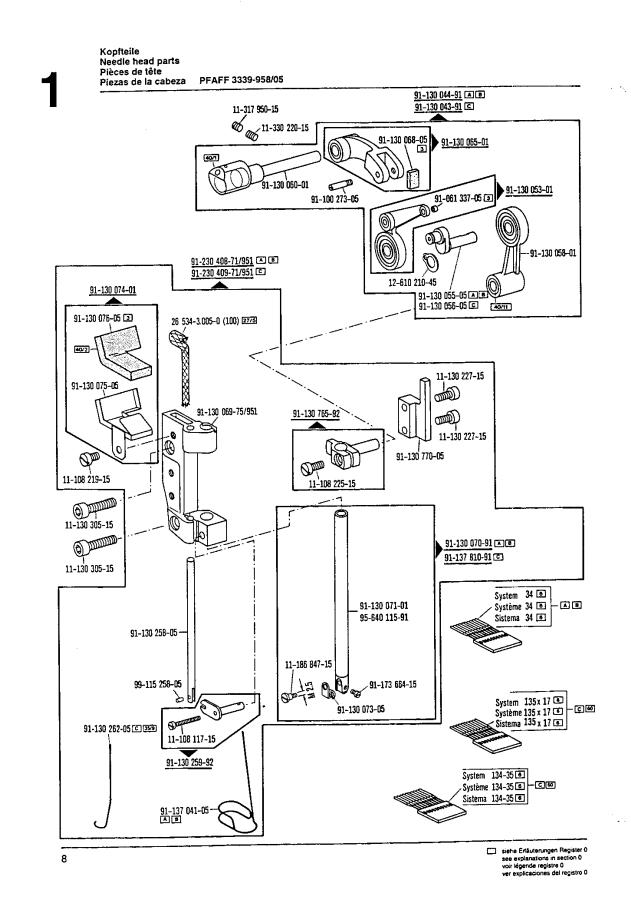

inhaltsübersicht Contents Table des matières Contenido

| Register<br>Section<br>Registre<br>Registro |                                                                                                                                                                                                                                                                                     | Seite<br>Page<br>Página |
|---------------------------------------------|-------------------------------------------------------------------------------------------------------------------------------------------------------------------------------------------------------------------------------------------------------------------------------------|-------------------------|
| 0                                           | Erläuterungen der Schlüsselzeichen<br>Explanation of codes<br>Explication des codes<br>Explicaciones de los códigos                                                                                                                                                                 | 4                       |
| 1                                           | Kopfteile Needle head parts Pièces de lête Piezas de la cabeza                                                                                                                                                                                                                      | 8                       |
| 2                                           | Armteile Arm parts Pièces de bras Piezas del brazo                                                                                                                                                                                                                                  | 10                      |
| 3                                           | Unterarmteile Cylinder bed parts Pièces du bras inférieur Piezas del brazo al                                                                                                                                                                                                       | 15                      |
| 4                                           | Grundplattenteile Bedplate parts Pièces du plateau fondamental Piezas de la placa-base                                                                                                                                                                                              | 24                      |
| 5                                           | Gehäuseteile<br>Housing parts<br>Parties du corps                                                                                                                                                                                                                                   | 27                      |
| 6                                           | Piezas del cárter  Blasvorrichtung Blower -920/05 Dispositif à jet d'air                                                                                                                                                                                                            | 29                      |
| 7                                           | Eyector de aire  Wartungseinheit Air-filter / lubricator Conditionneur d'air comprimé -925/03                                                                                                                                                                                       | 30                      |
| 8                                           | Grupo acondicionador del aire comprimido  Nahtbildgrößen-Schnellverstellung -964/01  Quick tack size adjustment -964/02  Modification instantanée des schémas de couture  Ajuste rápido del tamaño del esquema de costura -964/03                                                   | 31                      |
| 9                                           | Elektropneumatische Steuerungs-Einrichtung Electro-pneumatic controls Dispositif de commande électropneumatique Mandos electroneumáticos                                                                                                                                            | 33                      |
| 10                                          | Zubehörteile Accessory parts Accessoires Accesorios                                                                                                                                                                                                                                 | 38                      |
| 11                                          | Fadenöler Thread lubricator Graisseur de fil Lubrificador del hilo                                                                                                                                                                                                                  | 40                      |
| 12                                          | Schmiermittel-Übersicht Overview of lubricants Tableau de lubrificants Table de lubrificantes                                                                                                                                                                                       | 39                      |
| 13                                          | Unterklassen-Ausstattung Subclass parts Composition des sous-classes Composición de las subclases (Abbildungen sind symbolisch zu betrachten) (Figures are to be regarded as symbolic) (Les illustrations ne sont que symboliques) (Las ilustraciones deben tomarse simbólicamente) | 42                      |
| 14                                          | Nummernverzeichnis Numerical index Tableau des numéros Indice numérico                                                                                                                                                                                                              | 54                      |