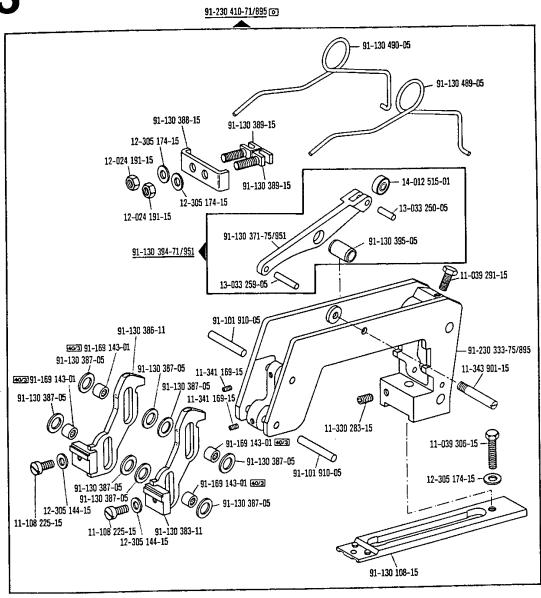

siehe Erläuterungen Register 0
see explanations in section 0
voir légende registre 0
ver explicaciones del registro 0

In Teilesatz vollständig enthalten Included in full in the part set Contenu intégralement dans le jeu de pièces Incluido por completo en el juego de pièzas

Weitere Unterklassen und Ausführungen auf Anfrage Funher Subclasses and versions on enquiry Autres sous-classes et modèles sur demande Otras subclases y tipos, sobre demanda

| Unterklasse<br>Subclasse<br>Sous-classe<br>Subclase | Nahtbildgröße in mm<br>Tack size in mm<br>Schéms de couture en mm<br>Esquema de costura en mm | Übersetzung-Verh.<br>Gear ratio<br>Multiplication<br>Relación de transmisión | Teilesatz vollst.<br>Part set assy,<br>Jeu de pièces complète<br>Juego de piezas compl. | Nahguthalter vollst.<br>Work clamp, compl.<br>Pince-tissu cptl.<br>Piaca portatelas completa | Haltefuß vollst.<br>Clamp foot, compl.<br>Pieds presseurs cplt.<br>Prensatelas completo |
|-----------------------------------------------------|-----------------------------------------------------------------------------------------------|------------------------------------------------------------------------------|-----------------------------------------------------------------------------------------|----------------------------------------------------------------------------------------------|-----------------------------------------------------------------------------------------|
|                                                     |                                                                                               |                                                                              |                                                                                         | *                                                                                            | *                                                                                       |
| -11/01                                              | 2 x 14                                                                                        | 42:1 (21:2)                                                                  | 91-201 813-93/001                                                                       | 91-230 410-71/895                                                                            | 91-130 691-10                                                                           |
| -11/04                                              | 3 x 12                                                                                        | 28 : 1 (14 : 2)                                                              | 91-202 252-93/001                                                                       | 91-230 410-71/895                                                                            | 91-137 175-13/007                                                                       |
| -20/02                                              | 3,2 × 20                                                                                      | 42 : 1                                                                       | 91-202 253-93/001                                                                       | 91-230 410-71/895                                                                            | 91-130 946-10                                                                           |
| -22/01                                              | 10 x 10 x 2                                                                                   | 28:1                                                                         | 91-201 861-93/001                                                                       | 91-230 411-71/895                                                                            | 91-137 826-13/001                                                                       |
| -22/05                                              | 10 x 10                                                                                       | 48 : 1 (21 : 2)                                                              | 91-201 853-93/001                                                                       | 91-230 410-71/895                                                                            | 91-137 014-10                                                                           |
| -22/06                                              | 12 x 12                                                                                       | 40 : 1                                                                       | 91-201 866-93/001                                                                       | 91-230 411-71/895                                                                            | 91-137 209-10                                                                           |
| -22/07                                              | 12 x 12 x 2                                                                                   | 28 : 1                                                                       | 91-202 058-93/001                                                                       | 91-230 411-71/895                                                                            | 91-137 826-13/003                                                                       |
| -24/01                                              | 3 x 28                                                                                        | 28 : 1                                                                       | 91-202 052-93/001                                                                       | 91-230 410-71/895                                                                            | 91-137 130-12/002                                                                       |
| -24/02                                              | 3 x 18                                                                                        | 40 : 1 (20 : 2)                                                              | 91-202011-93/001                                                                        | 91-230410-71/895                                                                             | 91-130175-13/003                                                                        |
| -24/07                                              | 3 x 18                                                                                        | 40 : 1 (20 : 2)                                                              | 91-202 028-93/001                                                                       | 91-230 410-71/895                                                                            | 91-139 092-10                                                                           |
| -25/01                                              | 3,2 x 14                                                                                      | 28 : 1                                                                       | 91-201 747-93/001                                                                       | 91-230 411-71/895                                                                            | 91-130 942-10                                                                           |
| -25/02                                              | 4,2 x 14                                                                                      | 28:1                                                                         | 91-201 748-93/002                                                                       | 91-230 411-71/895                                                                            | 91-130 943-10                                                                           |
| -25/06                                              | 5 x 17                                                                                        | 36:1                                                                         | 91-201 746-93/001                                                                       | 91-230 411-71/895                                                                            | 91-130 949-13/009                                                                       |
| -25/08                                              | 4 x 16                                                                                        | 36:1                                                                         | 91-201862-93/001                                                                        | 91-230411-71/895                                                                             | 91-130 949-13/007                                                                       |
| -28/03                                              | 22                                                                                            | 32 : 1 (16 : 2)                                                              | 91-201 851-93/001                                                                       | 91-230 410-71/895                                                                            | 91-130 786-13/005                                                                       |
| -29/01                                              | 2.2 × 6                                                                                       | 28 : 1 (14 : 2)                                                              | 91-201 771-93/001                                                                       | 91-230 410-71/895                                                                            | 91-130 694-10                                                                           |
| -31/01                                              | 10 x 2,2                                                                                      | 42 : 1 (21 : 2)                                                              | 91-202 256-93/001                                                                       | 91-230 410-71/895                                                                            | 91-130 697-10                                                                           |
| -34/01                                              | 16 x 2,2                                                                                      | 42 : 1 (21 : 2)                                                              | 91-202 064-93/001                                                                       | 91-230 410-71/895                                                                            | 91-137 002-10                                                                           |
| -38/01                                              | 3 x 12                                                                                        | 28 : 1 (14 : 2)                                                              | 91-201852-93/001                                                                        | 91-230410-71/895                                                                             | 91-137175-13/007                                                                        |