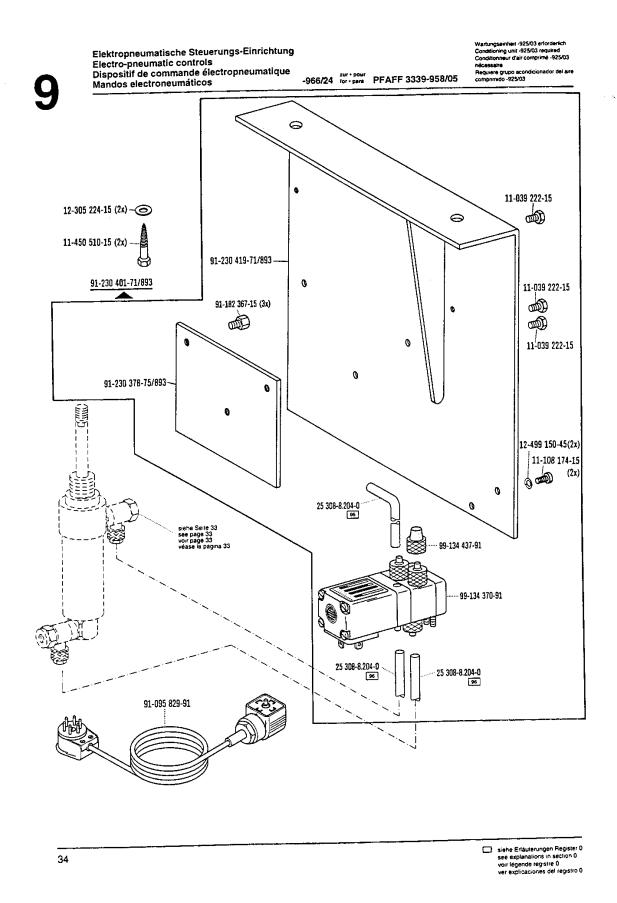

siehe Erläuterungen Register 0 see explanations in section 0 voir légende registre 0 ver explicaciones del registro 0

Blasvorrichtung Blower Dispositif à jet d'air Wartungseinheit -925/03 erforderlich Conditioning unit -925/03 required

-920/05 tor para PFAFF 3339-958/05-966/.. Requiere grupo acondicionador del aire comprimido -925/03

Eyector de aire 11-108 171-15 11-108 171-15 25 308-8.204-0 🕦 25 308-8.204-0 🖼 99-135 617-95 91-137 837-71/915 (-966/..) (-966/..) **(-966/..**) 18-372 001-91 -18-372 001-91 91-137,840-15 18-372 001-91-25 308-8.204-0 96 91-095 546-15 0 99-133 125-91 11-106,951-15 99-133 124-91 Quinnininini 91-095 546-15 Oninimization of the second 18-372 001-91 11-106 951-15 18-378 001-91 Zur Wartungseinheit For conditioning unit Pour la conditionneur d'air comprimé Para las require grupo acondicionador del aire 25 308-8.204-0 📧