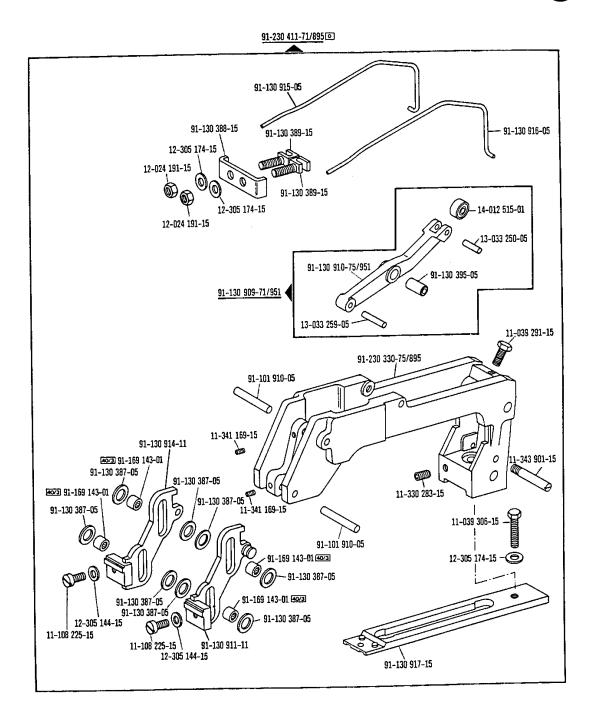

siehe Erläuterungen Register 0
see explanations in section 0
voir légende registre 0
ver explicaciones del registro 0

In Teilesatz vollständig enthaften Included in full in the part set Contenu intégralement dans le jeu de pièces Incluido por completo en el juego de piezas

<sup>▲</sup> Weitere Unterklassen und Auslührungen auf Anfrage Further Subclasses and versions on enquiry Autres sous-classes et modèles sur demande Otras subclasses y tipos, sobre demanda

| Unterklasse<br>Subclasse<br>Sous-classe<br>Subclase | Nahtbildgröße in mm<br>Tack size in mm<br>Schema de couture en mm<br>Esquema de costura en mm | Úbersetzung-Verh.<br>Gear rabo<br>Multiplication<br>Relación de transmisión | Teilesatz vollst.<br>Part set assy.<br>Jeu de pièces complète<br>Juego de piezas compl. | Nähguthalter vollst.<br>Work clamp, compl.<br>Pince-lissu cptl.<br>Piaca portatelas completa | Haitelu3 vollst.<br>Clamp foot, compl.<br>Pieds presseurs cpt.<br>Prensatelas completo |
|-----------------------------------------------------|-----------------------------------------------------------------------------------------------|-----------------------------------------------------------------------------|-----------------------------------------------------------------------------------------|----------------------------------------------------------------------------------------------|----------------------------------------------------------------------------------------|
| -45/01                                              | 6 x 3                                                                                         | 28 : 1                                                                      | 91-201 867-93/001                                                                       | 91-230 410-71/895                                                                            | 91-130 790-10                                                                          |
| -46/03                                              | 24 × 3                                                                                        | 36:1                                                                        | 91-202013-93/001                                                                        | 91-230410-71/895                                                                             | 91-130775-10                                                                           |
| -46/06                                              | 26 x 3                                                                                        | 28:1                                                                        | 91-202035-93/001                                                                        | 91-230410-71/895                                                                             | 91-137 136-10                                                                          |
| -46/07                                              | 30 x 3                                                                                        | 48:1                                                                        | 91-202048-93/001                                                                        | 91-230410-71/895                                                                             | 91-137 184-13/006                                                                      |
| -46/08                                              | 36 x 4                                                                                        | 52:1                                                                        | 91-201865-93/001                                                                        | 91-230429-71/895                                                                             | 91-137418-13/001                                                                       |
| -46/10                                              | 25 x 3.5                                                                                      | 42:1                                                                        | 91-201818-93/001                                                                        | 91-230411-71/895                                                                             | 91-137 184-13/007                                                                      |
| -46/13                                              | 26 x 3                                                                                        | 42 ; 1                                                                      | 91-202015-93/001                                                                        | 91-230410-71/895                                                                             | 91-137184-13/004                                                                       |
| -46/17                                              | 20 x 3                                                                                        | 32:1                                                                        | 91-201 757-93/001                                                                       | 91-230 410-71/895                                                                            | 91-137 184-13/007                                                                      |
| -46/18                                              | 14 x 3                                                                                        | 28:1                                                                        | 91-202067-93/001                                                                        | 91-230410-71/895                                                                             | 91-137 181-13/002                                                                      |
| -46/24                                              | 36 x 4                                                                                        | 56:1                                                                        | 91-202 258-93/001                                                                       | 91-230 429-71/895                                                                            | 91-137 418-13/001                                                                      |
| -46/26                                              | 20 x 4                                                                                        | 32:1                                                                        | 91-201 864-93/001                                                                       | 91-230 410-71/895                                                                            | 91-137 184-13/015                                                                      |
| -50/03                                              | 12 x 3                                                                                        | 28:1                                                                        | 91-202065-93/001                                                                        | 91-230410-71/895                                                                             | 91-137 120-13/002                                                                      |
| -55/01                                              | 8 x 14                                                                                        | 42:1                                                                        | 91-202043-93/001                                                                        | 91-230 410-71/895                                                                            | 91-137 197-13/001                                                                      |
| -55/03                                              | 6,5 x 10                                                                                      | 28:1                                                                        | 91-202093-93/001                                                                        | 91-230410-71/895                                                                             | 91-137197-13/003                                                                       |
| -76/03                                              | 25 x 6                                                                                        | 42:1                                                                        | 91-202027-93/001                                                                        | 91-230410-71/895                                                                             | 91-137162-11                                                                           |
| -80/04                                              | 40 × 6                                                                                        | 42:1.                                                                       | 91-202037-93/001                                                                        | 91-230 410-71/895                                                                            | 91-137 148-10                                                                          |
| -80/08                                              | 30 x 6                                                                                        | 42:1                                                                        | 91-202260-93/001                                                                        | 91-230410-71/895                                                                             | 91-137148-10                                                                           |
| -80/16                                              | 20 x 3                                                                                        | 32:1                                                                        | 91-202 077-93/001                                                                       | 91-230 410-71/895                                                                            | 91-137 184-13/007                                                                      |
| -94/01                                              | 15 x 15                                                                                       | 28:1                                                                        | 91-202 261-93/001                                                                       | 91-230 411-71/895                                                                            | 91-137 635-10                                                                          |