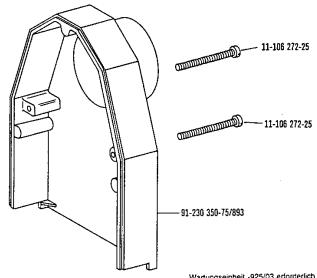

siehe Erläuterungen Register 0 see explanations in section 0 voir légende registre 0 ver explicaciones del registro 0

Blasvorrichtung Blower Dispositif à jet d'air Wartungseinheit -925/03 erforderlich Conditioning unit -925/03 required