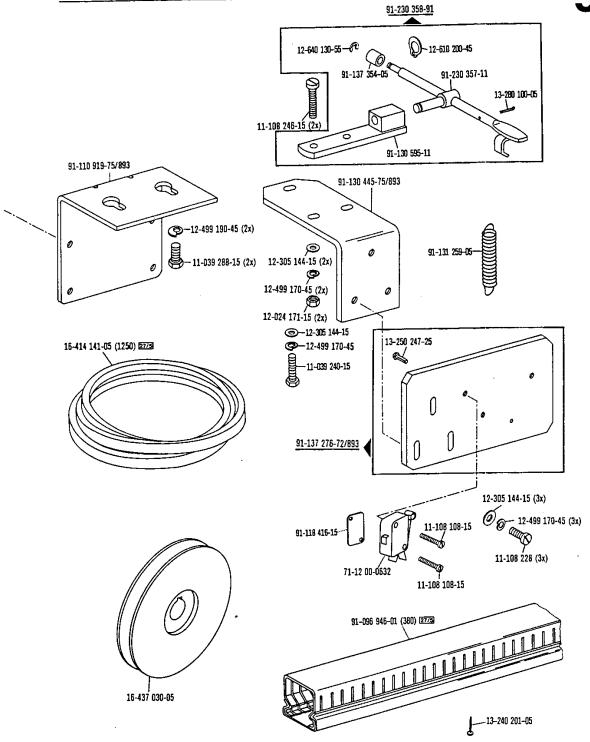

icaciones del registro 0

95-784 265-71/893 71-16 00-0461 11-108 228-15 (4x) 71-13 00-0122 71-37 00-0158 71-16 00-0461 12-499 170-45 (4x) 12-305 144-15 (4x) 71-37 00-0201 24 101-2.305-4 .24 101-2.205-4 [96] 70-37 15-0004 12-024 191 71-37 00-0158 91-031 888-15 91-096 481-75/893 12-510 171-45 71-37 00-0158 15-049 040-11 71-37 00-0158 71-21 00-0062 -12-510 171-45 -12-024 191-15 91-032 529-15 71-37 00-0159 \$\frac{11-108 168-15 (8x)}{2} 11-022 293-15 24 101-2.205-4 71-37 00-0133 (5x) -71-37 00-0137 91-032 530-15 71-16 00-0461 71-37 00-0135 24 162-2.534-4 96 71-37 00-0132 -91-032 529-15 71-16 00-0461 71-16 00-0377 -12-024 191-15 -- 12-510 171-45 16-049 040-11 91-032 528-11 siehe Erläuterungen Register 0
see explanations in section 0
voir légende registre 0
ver explicaciones del registro 0

37



-966/24 lor - para PFAFF 3339-958/05

siehe Erläuterungen Register 0
see explanations in section 0
voir légende registre 0
ver explicaciones del registro 0



siehe Erläuterungen Register 0 see explanations in section 0 voir légende registre 0 ver explicaciones del registro 0



siehe Erläuterungen Register 0 see explanations in section 0 voir légende registre 0 ver explicaciones del registro 0

40



95-665 735-91 Isopropyl-Alkohol

| Tabla de lubrio                                                                                                              | antes                                                           | PFAFF                                        | 3339-958                                                | 3/05            |