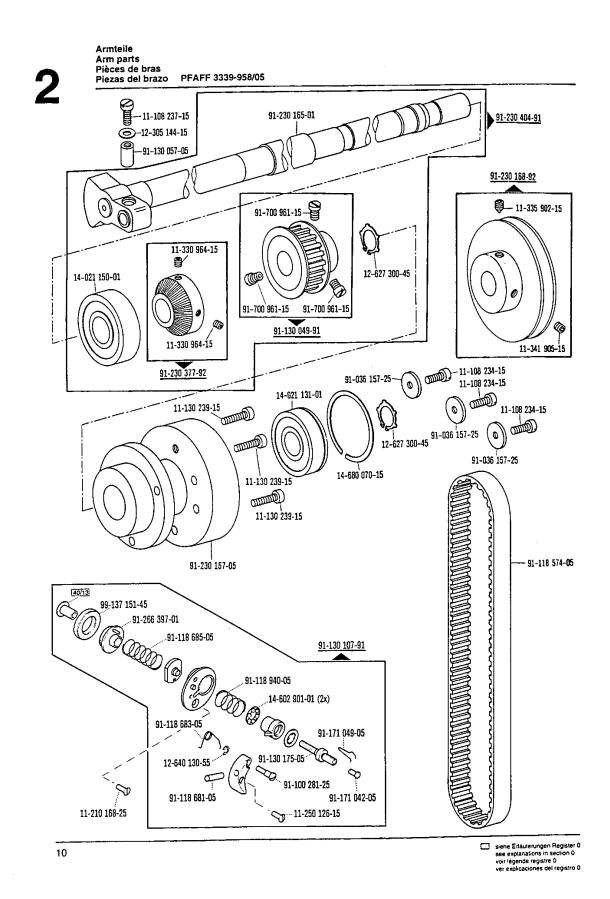

inhaltsübersicht Contents Table des matières Contenido

| Register<br>Section<br>Registre<br>Registro |                                                                                                                                                                                                                                                                                     | Seite<br>Page<br>Página |
|---------------------------------------------|-------------------------------------------------------------------------------------------------------------------------------------------------------------------------------------------------------------------------------------------------------------------------------------|-------------------------|
| 0                                           | Erläuterungen der Schlüsselzeichen<br>Explanation of codes<br>Explication des codes<br>Explicaciones de los códigos                                                                                                                                                                 | 4                       |
| 1                                           | Kopfteile Needle head parts Pièces de lête Piezas de la cabeza                                                                                                                                                                                                                      | 8                       |
| 2                                           | Armteile Arm parts Pièces de bras Piezas del brazo                                                                                                                                                                                                                                  | 10                      |
| 3                                           | Unterarmteile Cylinder bed parts Pièces du bras inférieur Piezas del brazo al                                                                                                                                                                                                       | 15                      |
| 4                                           | Grundplattenteile Bedplate parts Pièces du plateau fondamental Piezas de la placa-base                                                                                                                                                                                              | 24                      |
| 5                                           | Gehäuseteile<br>Housing parts<br>Parties du corps                                                                                                                                                                                                                                   | 27                      |
| 6                                           | Piezas del cárter  Blasvorrichtung Blower -920/05 Dispositif à jet d'air                                                                                                                                                                                                            | 29                      |
| 7                                           | Eyector de aire  Wartungseinheit Air-filter / lubricator Conditionneur d'air comprimé -925/03                                                                                                                                                                                       | 30                      |
| 8                                           | Grupo acondicionador del aire comprimido  Nahtbildgrößen-Schnellverstellung -964/01  Quick tack size adjustment -964/02  Modification instantanée des schémas de couture  Ajuste rápido del tamaño del esquema de costura -964/03                                                   | 31                      |
| 9                                           | Elektropneumatische Steuerungs-Einrichtung Electro-pneumatic controls Dispositif de commande électropneumatique Mandos electroneumáticos                                                                                                                                            | 33                      |
| 10                                          | Zubehörteile Accessory parts Accessoires Accesorios                                                                                                                                                                                                                                 | 38                      |
| 11                                          | Fadenöler Thread lubricator Graisseur de fil Lubrificador del hilo                                                                                                                                                                                                                  | 40                      |
| 12                                          | Schmiermittel-Übersicht Overview of lubricants Tableau de lubrificants Table de lubrificantes                                                                                                                                                                                       | 39                      |
| 13                                          | Unterklassen-Ausstattung Subclass parts Composition des sous-classes Composición de las subclases (Abbildungen sind symbolisch zu betrachten) (Figures are to be regarded as symbolic) (Les illustrations ne sont que symboliques) (Las ilustraciones deben tomarse simbólicamente) | 42                      |
| 14                                          | Nummernverzeichnis Numerical index Tableau des numéros Indice numérico                                                                                                                                                                                                              | 54                      |