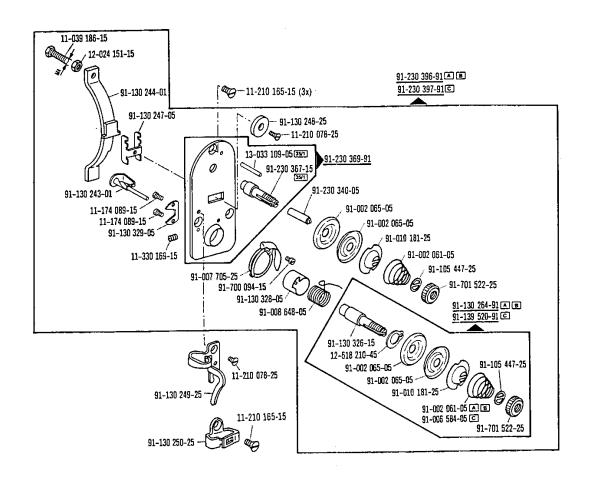

inhaltsübersicht Contents Table des matières Contenido

| Register<br>Section<br>Registre<br>Registro |                                                                                                                                                                                                                                                                                     | Seite<br>Page<br>Página |
|---------------------------------------------|-------------------------------------------------------------------------------------------------------------------------------------------------------------------------------------------------------------------------------------------------------------------------------------|-------------------------|
| 0                                           | Erläuterungen der Schlüsselzeichen<br>Explanation of codes<br>Explication des codes<br>Explicaciones de los códigos                                                                                                                                                                 | 4                       |
| 1                                           | Kopfteile Needle head parts Pièces de lête Piezas de la cabeza                                                                                                                                                                                                                      | 8                       |
| 2                                           | Armteile Arm parts Pièces de bras Piezas del brazo                                                                                                                                                                                                                                  | 10                      |
| 3                                           | Unterarmteile Cylinder bed parts Pièces du bras inférieur Piezas del brazo al                                                                                                                                                                                                       | 15                      |
| 4                                           | Grundplattenteile Bedplate parts Pièces du plateau fondamental Piezas de la placa-base                                                                                                                                                                                              | 24                      |
| 5                                           | Gehäuseteile<br>Housing parts<br>Parties du corps                                                                                                                                                                                                                                   | 27                      |
| 6                                           | Piezas del cárter  Blasvorrichtung Blower -920/05 Dispositif à jet d'air                                                                                                                                                                                                            | 29                      |
| 7                                           | Eyector de aire  Wartungseinheit Air-filter / lubricator Conditionneur d'air comprimé -925/03                                                                                                                                                                                       | 30                      |
| 8                                           | Grupo acondicionador del aire comprimido  Nahtbildgrößen-Schnellverstellung -964/01  Quick tack size adjustment -964/02  Modification instantanée des schémas de couture  Ajuste rápido del tamaño del esquema de costura -964/03                                                   | 31                      |
| 9                                           | Elektropneumatische Steuerungs-Einrichtung Electro-pneumatic controls Dispositif de commande électropneumatique Mandos electroneumáticos                                                                                                                                            | 33                      |
| 10                                          | Zubehörteile Accessory parts Accessoires Accesorios                                                                                                                                                                                                                                 | 38                      |
| 11                                          | Fadenöler Thread lubricator Graisseur de fil Lubrificador del hilo                                                                                                                                                                                                                  | 40                      |
| 12                                          | Schmiermittel-Übersicht Overview of lubricants Tableau de lubrificants Table de lubrificantes                                                                                                                                                                                       | 39                      |
| 13                                          | Unterklassen-Ausstattung Subclass parts Composition des sous-classes Composición de las subclases (Abbildungen sind symbolisch zu betrachten) (Figures are to be regarded as symbolic) (Les illustrations ne sont que symboliques) (Las ilustraciones deben tomarse simbólicamente) | 42                      |
| 14                                          | Nummernverzeichnis Numerical index Tableau des numéros Indice numérico                                                                                                                                                                                                              | 54                      |